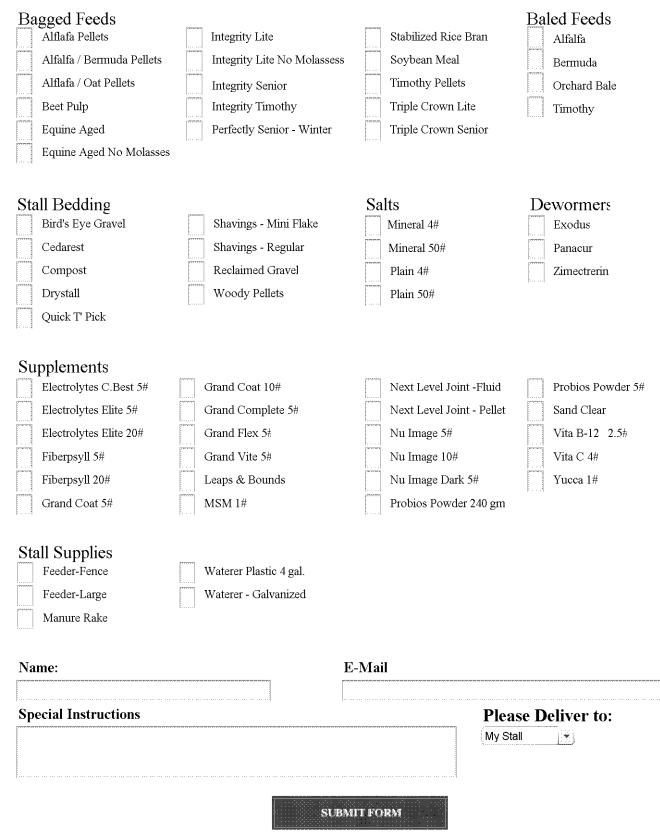

#### 25201 Trabuco Road, Lake Forest, CA 92630 Office Phone 949-768-5921

Those of you who are a regular visitor to the stable's website, no doubt have been simply enthralled by all the new changes. And yet are you one of the very few that doesn't regularly log on ?! Well ..., the stable's website has been updated by using a more sophisticated program. The "store" web page now has an online order form that lists all the items that are carried. We have expanded the inventory to include a range of supplements that have been historically demanded. Special thanks go to Ashley for providing the expertise on which items should be carried. Ashley is extremely knowledgeable when it comes to horse nutrition, and is the "go to" person for what to feed and supplement your horse. Check out what ever<u>vone</u> i s talking about. http://www.serranocreekranch.com/Store.html

Is it possible that we have not carried your favorite beverage / feed / supplement? We're happy to see what we can do to meet your needs.

HOW MUCH DID IT RAIN? Try 7.81" or 1,548,040 gallons. That's a lot of water! That also means that horses are standing in their stalls far longer than normal. When they do get out, they can be quite unpredictable and dangerous. Simple rules like using stud chains when walking, giving wide berth to longing horses, and extra distance between riders is very prudent! Safety Safety Safety